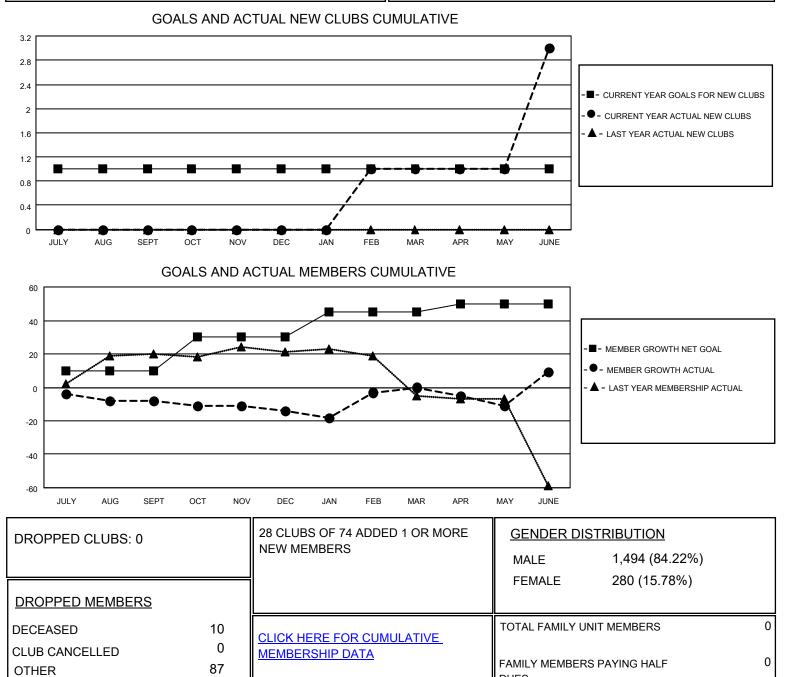

## LOCATION NETHERLANDS

District 110BN

Results as of: 6/30/2021

| Clubs                 |               |           |               | Members               |                           |                         |                                                    |
|-----------------------|---------------|-----------|---------------|-----------------------|---------------------------|-------------------------|----------------------------------------------------|
| RESULTS FOR 2020-2021 |               |           |               | RESULTS FOR 2020-2021 |                           |                         |                                                    |
| QUARTER               | NEW CLUB GOAL | NEW CLUBS | DROPPED CLUBS | QUARTER M             | IEMBER GROWTH NET<br>GOAL | MEMBER GROWTH<br>ACTUAL | DROPPED<br>MEMBERS ACTUAL<br>(including transfers) |
| JULY/AUG/SEPT         | 1             | 0         | 0             | JULY/AUG/SEPT         | т 10                      | 12                      | 16                                                 |
| OCT/NOV/DEC           | 0             | 0         | 0             | OCT/NOV/DEC           | 20                        | 14                      | 15                                                 |
| JAN/FEB/MAR           | 0             | 1         | 0             | JAN/FEB/MAR           | 15                        | 32                      | 16                                                 |
| APR/MAY/JUNE          | 0             | 2         | 0             | APR/MAY/JUNE          | 5                         | 60                      | 50                                                 |